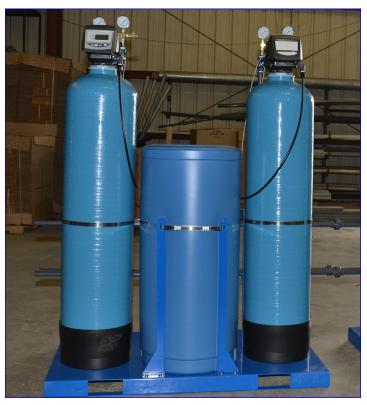

### **SOFTENERS**

## **BF SERIES**

Polyglass vessels utilizing the top mount Performa control valve. Light Commercial and Residential applications.

### **OPTIONAL FEATURES**

Single or Twin Mineral Tanks

Pressure Gauge and Test Tap Kit

**Skid Mounting** 

**Demand Regeneration** 

PW 3/4" Composite Flow Meter

10% DVB Crosslink Resin

Tank Bottom Drain

### **Performance**

| Model | Mineral<br>Tank<br>Dia x Ht | Resin<br>Vol | Capacity | Brine<br>Tank<br>Dia x Ht | Salt<br>Storage | Salt<br>Per<br>Regen | 3/4"<br>Cont<br>[Peak]<br>Flow | 1"<br>Cont<br>[Peak]<br>Flow | BW<br>Rate | Simplex<br>Weight | Twin<br>Weight |
|-------|-----------------------------|--------------|----------|---------------------------|-----------------|----------------------|--------------------------------|------------------------------|------------|-------------------|----------------|
|       | in                          | cu ft        | kgr      | in                        | lbs             | lbs                  | gpm                            | gpm                          | gpm        | lbs               | lbs            |
| BF-50 | 12x52                       | 1-1/2        | 49       | 18x40                     | 320             | 29                   | 15<br>[23]                     | 15<br>[23]                   | 4          | 160               | 300            |
| BF-70 | 13x54                       | 2-1/4        | 69       | 18x40                     | 320             | 29                   | 23<br>[34]                     | 23<br>[34]                   | 4          | 225               | 430            |