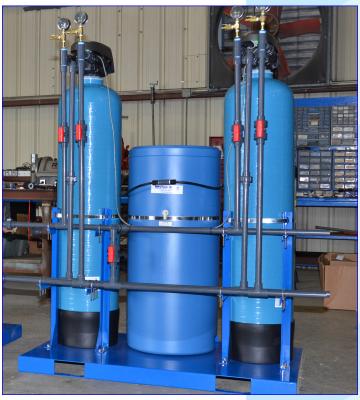

### **SOFTENERS**

## **BF SERIES**

Polyglass vessels utilizing the top mount Performa control valve. Light Commercial and Residential applications.

### **OPTIONAL FEATURES**

Single or Twin Mineral Tanks

Pressure Gauge and Test Tap Kit

**Skid Mounting** 

**Demand Regeneration** 

PW 3/4" Composite Flow Meter

10% DVB Crosslink Resin

Tank Bottom Drain

### **Performance**

| Model | Mineral<br>Tank<br>Dia x Ht | Resin<br>Vol | Capacity | Brine<br>Tank<br>Dia x Ht | Salt<br>Storage | Salt<br>Per<br>Regen | 3/4"<br>Cont<br>[Peak]<br>Flow | 1"<br>Cont<br>[Peak]<br>Flow | BW<br>Rate | Simplex<br>Weight | Twin<br>Weight |
|-------|-----------------------------|--------------|----------|---------------------------|-----------------|----------------------|--------------------------------|------------------------------|------------|-------------------|----------------|
|       | in                          | cu ft        | kgr      | in                        | lbs             | lbs                  | gpm                            | gpm                          | gpm        | lbs               | lbs            |
| BF-50 | 12x52                       | 1-1/2        | 49       | 18x40                     | 320             | 29                   | 15<br>[23]                     | 15<br>[23]                   | 4          | 160               | 300            |
| BF-70 | 13x54                       | 2-1/4        | 69       | 18x40                     | 320             | 29                   | 23<br>[34]                     | 23<br>[34]                   | 4          | 225               | 430            |