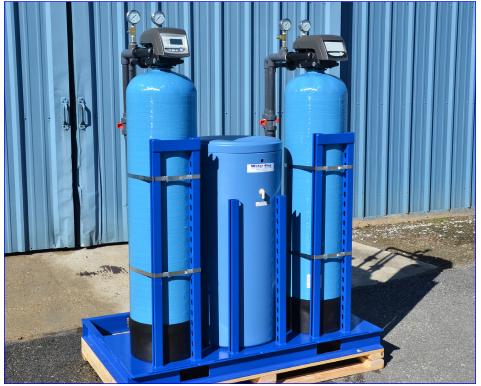

### **SOFTENERS**

## **BF SERIES**

Polyglass vessels utilizing the top mount Performa control valve. Light Commercial and Residential applications.

### **OPTIONAL FEATURES**

Single or Twin Mineral Tanks

Pressure Gauge and Test Tap Kit

**Skid Mounting** 

**Demand Regeneration** 

PW 3/4" Composite Flow Meter

10% DVB Crosslink Resin

Tank Bottom Drain

### **Performance**

| Model | Mineral<br>Tank<br>Dia x Ht | Resin<br>Vol | Capacity | Brine<br>Tank<br>Dia x Ht | Salt<br>Storage | Salt<br>Per<br>Regen | 3/4"<br>Cont<br>[Peak]<br>Flow | 1"<br>Cont<br>[Peak]<br>Flow | BW<br>Rate | Simplex<br>Weight | Twin<br>Weight |
|-------|-----------------------------|--------------|----------|---------------------------|-----------------|----------------------|--------------------------------|------------------------------|------------|-------------------|----------------|
|       | in                          | cu ft        | kgr      | in                        | lbs             | lbs                  | gpm                            | gpm                          | gpm        | lbs               | lbs            |
| BF-50 | 12x52                       | 1-1/2        | 49       | 18x40                     | 320             | 29                   | 15<br>[23]                     | 15<br>[23]                   | 4          | 160               | 300            |
| BF-70 | 13x54                       | 2-1/4        | 69       | 18x40                     | 320             | 29                   | 23<br>[34]                     | 23<br>[34]                   | 4          | 225               | 430            |