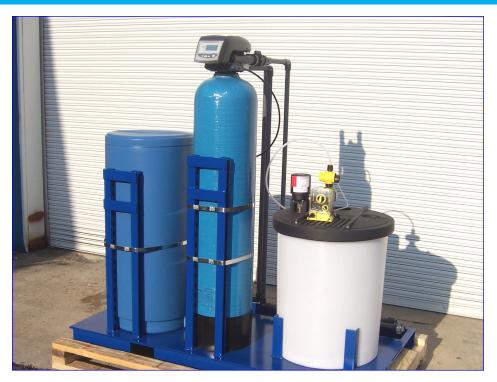

### **SOFTENERS**

## **BF SERIES**

Polyglass vessels utilizing the top mount Performa control valve. Light Commercial and Residential applications.

# STANDARD FEATURES Inlet/Outlet: 3/4" & 1"

268 Performa Control Valve

**ERCt Electronic Timer** 

Polyglass Mineral Tanks - 150psi

**PVC Internals** 

Single Point ABS Distributor

Accumatic Brine System

WK-100 Cation Resin - 8% DVB Crosslink

### **OPTIONAL FEATURES**

Single or Twin Mineral Tanks

Pressure Gauge and Test Tap Kit

**Skid Mounting** 

**Demand Regeneration** 

PW 3/4" Composite Flow Meter

10% DVB Crosslink Resin

Tank Bottom Drain